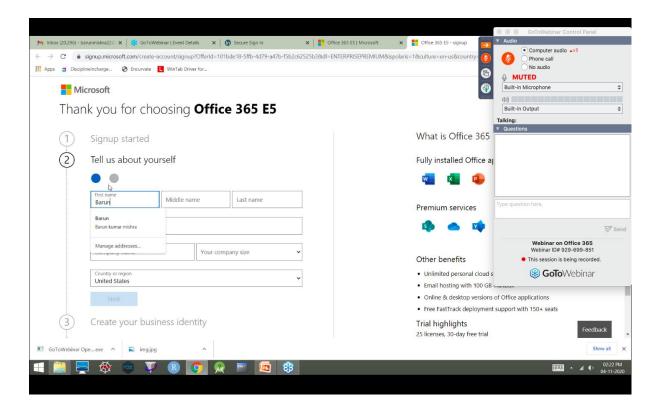

The Office 365 service contains a number of products and services. All the components of Office 365's can be managed and configured through an online portal; users can be added manually, imported from a CSV file, or Office 365 can be set up for single sign-up with a local Active Directory using Active Directory Federation Services. He showed all the steps for activating the features.