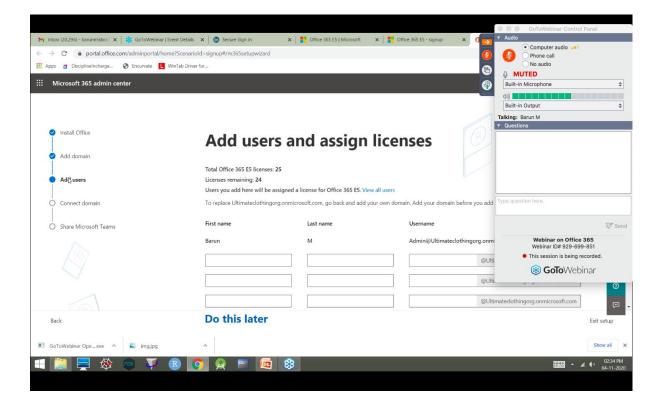

The Office 365 service contains a number of products and services. All the components of Office 365's can be managed and configured through an online portal; users can be added manually, imported from a CSV file, or Office 365 can be set up for single sign-up with a local Active Directory using Active Directory Federation Services. He showed all the steps for activating the features.